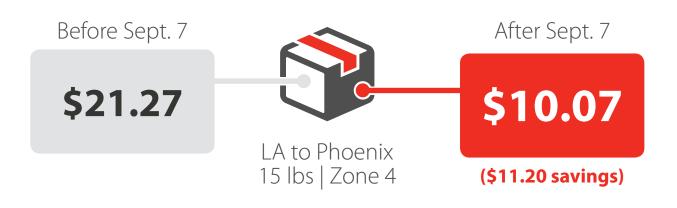

#### Priority Mail Becomes a Great Shipping Option for Heavier Packages

With these new September 2014 rate decreases, Priority Mail will become a cost-saving option for heavier packages compared to Ground shipping from the private carriers, specifically for packages weighing up to 21 lbs. and traveling to Zones 1 through 4.

#### Example:

A 15 lb. package traveling from Los Angeles to Phoenix (Zone 4) will now cost \$10.07 (previously \$21.27). When compared to Ground shipping from the private carriers, savings are now as high as \$2.53 per package (private carrier rates include 20% volume discount, \$2.90 residential surcharge and 7.00% fuel surcharge).